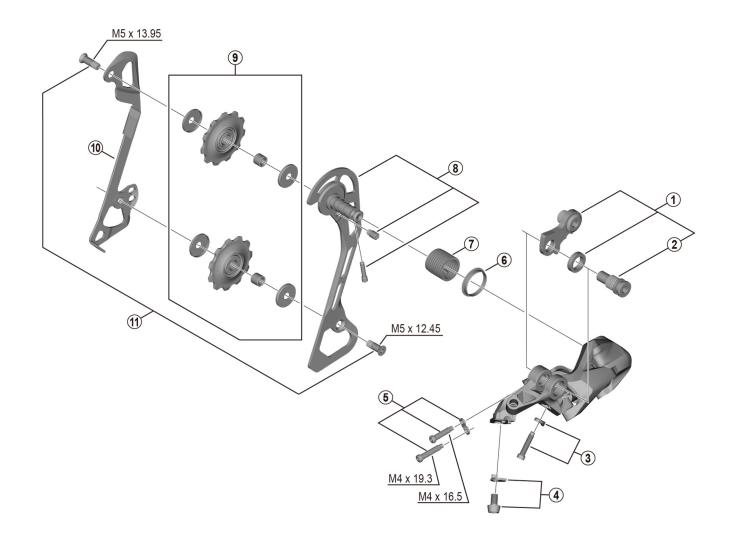

## DEORE Rear Derailleur (10-speed) RD-T6000-sgs

|             |                     |                                        | <u> </u>                |  |          |
|-------------|---------------------|----------------------------------------|-------------------------|--|----------|
| ITEM<br>NO. | SHIMANO<br>CODE NO. | DESCRIPTION                            | INTERCHANGE-<br>ABILITY |  |          |
| 1           | Y5ZH98010           | Bracket Axle Unit (for normal type)    | Α                       |  |          |
| 2           | Y50Y17000           | B-Axle 2 (for Direct Mount type)       |                         |  |          |
| 3           | Y5ZH98030           | End Adjust Bolt (M4 x 18) & Plate      | Α                       |  |          |
| 4           | Y5X798010           | Cable Fixing Bolt (M5 x 8.5) & Plate   | Α                       |  |          |
| 5           | Y5ZH98040           | Cable Stroke Adjusting Bolt & Plate    | Α                       |  |          |
| 6           | Y5UC14000           | P-Seal Ring                            |                         |  |          |
| 7           | Y5W722000           | P-Tension Spring                       |                         |  |          |
| 8           | Y3E598020           | Outer Plate Assembly                   |                         |  |          |
| 9           | Y3E598010           | Tention & Guide Pulley Set             |                         |  | l        |
| 10          | Y3E526000           | Inner Plate                            |                         |  |          |
| 11          | Y5WM98050           | Pulley Bolt (M5 x 12.45) & (M5 x13.95) |                         |  | <u> </u> |

A: Same parts.

Jun.-2017-4199

© Shimano Inc. I

B: Parts are usable, but differ in materials, appearance, finish, size, etc. Absence of mark indicates non-interchangeability.