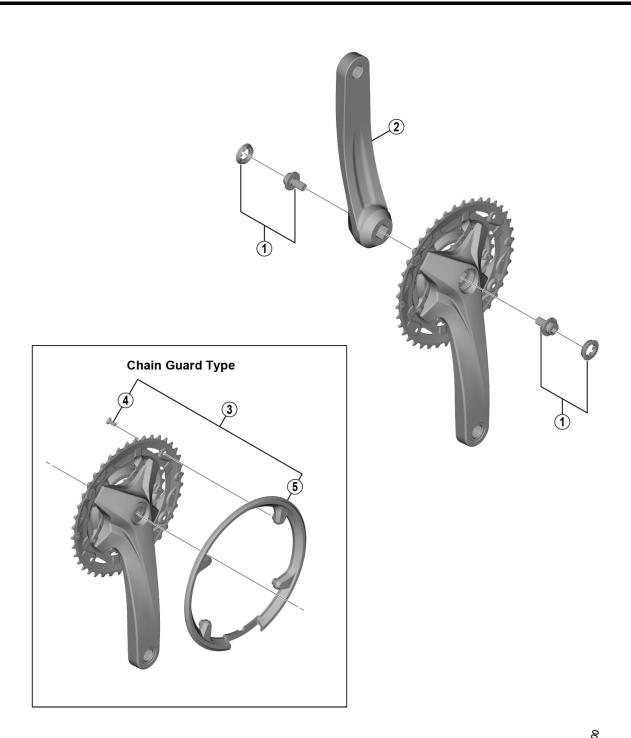

## FC-M2000

• Chainring teeth combinations: 40-30-22T

| • Chainring teeth combinations: 40-30-221 |           |                                                       | Ц            |         |  |
|-------------------------------------------|-----------|-------------------------------------------------------|--------------|---------|--|
| ITEM                                      | SHIMANO   | DESCRIPTION                                           | INTERCHANGE- |         |  |
| NO.                                       | CODE NO.  | DESCRIPTION                                           |              | ABILITY |  |
| 1                                         | Y1FP98010 | Crank Arm Fixing Bolt & Cap                           | Α            |         |  |
|                                           | Y1W907100 | Left Hand Crank Arm 165 mm                            |              |         |  |
| 2                                         | Y1W905100 | Left Hand Crank Arm 170 mm                            |              |         |  |
|                                           | Y1W903100 | Left Hand Crank Arm 175 mm                            |              |         |  |
| 3                                         | Y1RT98020 | Chain Guard (1 pc.) & Fixing Screws (1 Unit = 4 pcs.) | Α            |         |  |
| 4                                         | Y1N098090 | Chain Guard Fixing Screw (1 Unit = 4 pcs.)            | Α            |         |  |
| 5                                         | Y1PK16000 | Chain Guard                                           | Α            |         |  |

A: Same parts.

Mar.-2017-4174

Absence of mark indicates non-interchangeability.

B: Parts are usable, but differ in materials, appearance, finish, size, etc.  $\ensuremath{\mathbb{C}}$  Shimano Inc. I