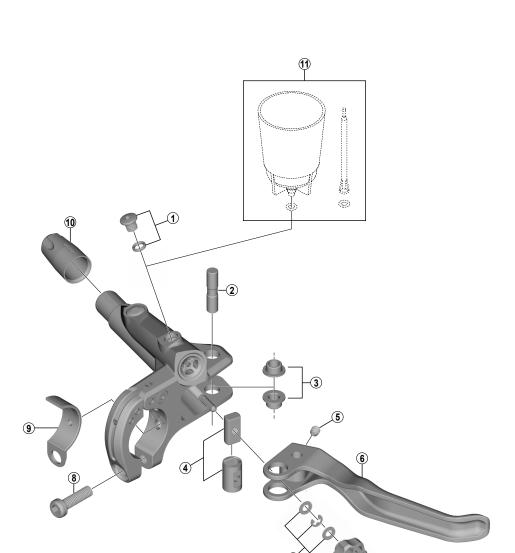

|      |           |                                 | BL-S700      | BL-M8000 |               |  |
|------|-----------|---------------------------------|--------------|----------|---------------|--|
| ITEM | SHIMANO   | DESCRIPTION                     | INTERCHANGE- |          |               |  |
| NO.  | CODE NO.  |                                 |              | ABILITY  |               |  |
| 1    | Y8V398010 | Bleed Screw (M5 x 4.7) & O-Ring |              | Α        |               |  |
| 2    | Y8VD05000 | Lever Axle ø5                   | Α            |          | in the second |  |
| 3    | Y8UW98060 | Lever Axle Bush A & B           | Α            |          | ·             |  |
| 4    | Y8VD98010 | Adjust Boss & Sleeve            | Α            |          |               |  |
| 5    | Y8SZ07000 | Lever Axle Fixing Bolt          | Α            | Α        | ·             |  |
| 6    | Y8WS98010 | Lever Member & Spacer           |              |          |               |  |
| 7    | Y8VD98020 | Reach Adjust Grip Unit          | Α            |          | ·             |  |
| 8    | Y8WS05000 | Clamp Bolt                      | Α            | Α        |               |  |
| 9    | Y8WM05000 | BL Band Adapter                 | Α            | Α        |               |  |
| 10   | Y8WM14000 | Cover                           | Α            | Α        |               |  |
| 11   | ESMDISCBP | Funnel & Oil Stopper            | Α            | Α        |               |  |

A: Same parts.

Mar.-2016-4017

B: Parts are usable, but differ in materials, appearance, finish, size, etc.

 $\ensuremath{\mathbb{C}}$  Shimano Inc. I