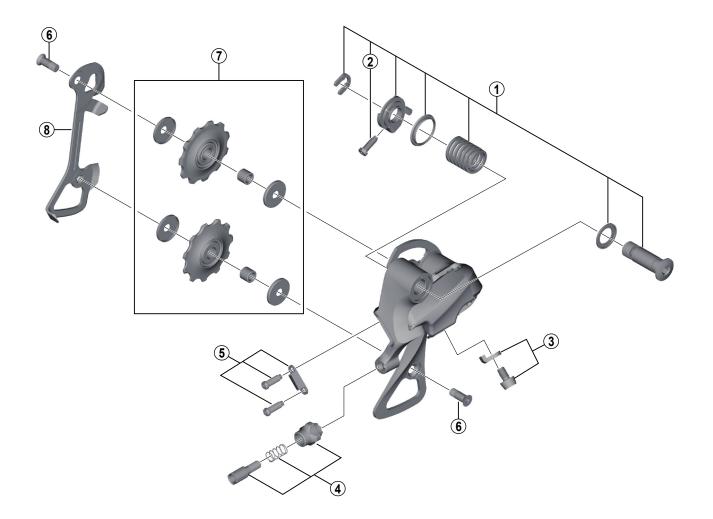

|                                                                              |                     |                                           | RD-R3000 |                         |  |  |
|------------------------------------------------------------------------------|---------------------|-------------------------------------------|----------|-------------------------|--|--|
| ITEM<br>NO.                                                                  | SHIMANO<br>CODE NO. | DESCRIPTION                               | INT      | INTERCHANGE-<br>ABILITY |  |  |
| 1                                                                            | Y2B098010           | B-Axle Assembly                           |          |                         |  |  |
| 2                                                                            | Y556250D0           | B-Tension Adjusting Screw                 | А        |                         |  |  |
| 3                                                                            | Y2B098020           | Cable Fixing Bolt & Plate                 | A        |                         |  |  |
| 4                                                                            | Y5XG98040           | Cable Adjusting Bolt Unit                 | A        |                         |  |  |
| 5                                                                            | Y5Y498030           | Stroke Adjusting Screws (M4 x 13) & Plate | A        |                         |  |  |
| 6                                                                            | Y5XG16100           | Pulley Bolt                               | A        |                         |  |  |
| 7                                                                            | Y5TT98020           | Tension & Guide Pulley Set                | A        |                         |  |  |
| 8                                                                            | Y5Z000090           | Inner Plate (SS-Type)                     | A        |                         |  |  |
|                                                                              | Y5Z000080           | Inner Plate (GS-Type)                     | A        |                         |  |  |
| A: Same parts.                                                               |                     |                                           |          | Apr2017-4159            |  |  |
| B: Parts are usable, but differ in materials, appearance, finish, size, etc. |                     |                                           |          | © Shimano Inc. I        |  |  |

SHIMANO

B: Parts are usable, but differ in materials, appearance, finish, size, etc. Absence of mark indicates non-interchangeability.

Specifications are subject to change without notice.