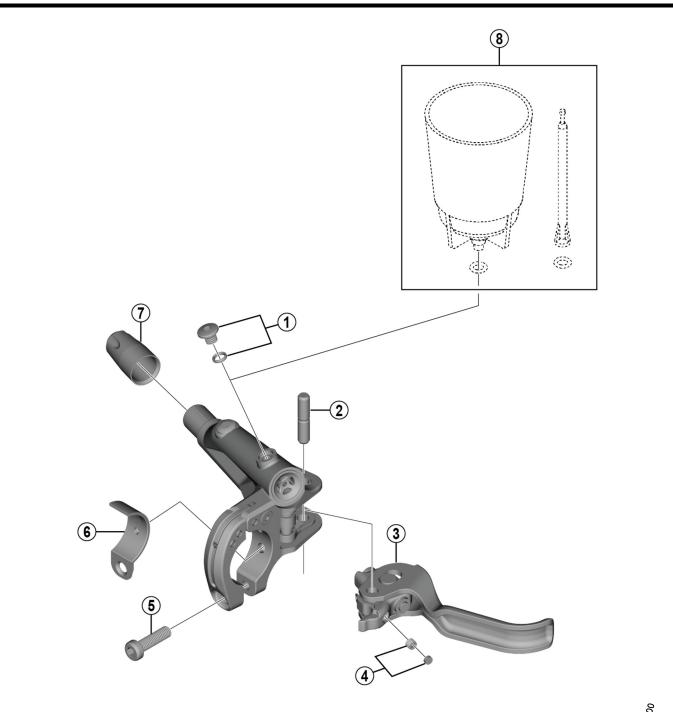

## Brake Lever BL-MT500 For Disc Brake

|                                                                              |           |                              | BL-14800      |
|------------------------------------------------------------------------------|-----------|------------------------------|---------------|
| ITEM                                                                         | SHIMANO   | DESCRIPTION                  | INTERCHANGE-  |
| NO.                                                                          | CODE NO.  |                              | ABILITY       |
| 1                                                                            | Y8RM98010 | Bleed Screw & O-Ring         | В             |
| 2                                                                            | Y8RM08000 | Lever Axle 5                 | В             |
| 3 -                                                                          | Y8RM98020 | R.H. Lever Member Unit       | В             |
| 3                                                                            | Y8RM98030 | L.H. Lever Member Unit       | В             |
| 4                                                                            | Y8VJ98040 | Lever Axle Fixing Bolt & Cap | В             |
| 5                                                                            | Y8MX05000 | Clamp Bolt (M5 x 18)         | A             |
| 6                                                                            | Y8WM05000 | BL Band Adapter              | A             |
| 7                                                                            | Y8WM14000 | Cover                        | A             |
| 8                                                                            | ESMDISCBP | Funnel & Oil Stopper         | A             |
| A: Same parts.                                                               |           |                              | May-2017-418  |
| B: Parts are usable, but differ in materials, appearance, finish, size, etc. |           |                              | © Shimano Inc |