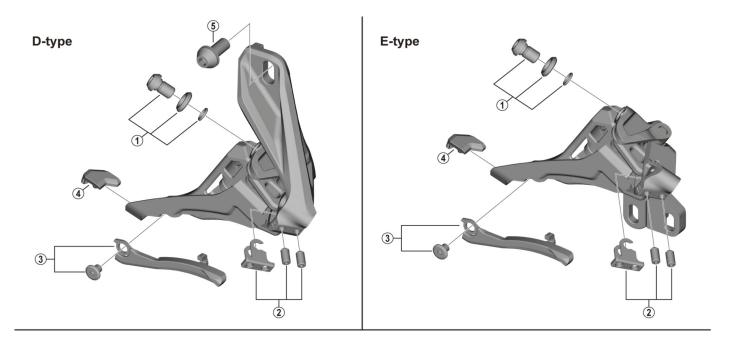

## Middle clamp band type

|                                                                              |           |                                       | FD-M9100 |                         |  |
|------------------------------------------------------------------------------|-----------|---------------------------------------|----------|-------------------------|--|
| ITEM                                                                         | SHIMANO   | DESCRIPTION                           | -        | INTERCHANGE-<br>ABILITY |  |
| NO.                                                                          | CODE NO.  | DESCRIPTION                           | ABI      |                         |  |
| 1                                                                            | Y5S898020 | Cable Fixing Bolt Unit (M6 x 9.2)     | В        |                         |  |
| 2                                                                            | Y5R198020 | Stroke Adjust Screws (M4 x 8) & Plate | A        |                         |  |
| 3                                                                            | Y2CT98020 | Chain Catcher Unit                    | A        |                         |  |
| 4                                                                            | Y5RC08000 | Rubber Pad B                          | A        |                         |  |
| 5                                                                            | Y5S415000 | Clamp Bolt (M6 x 14.5)                | В        |                         |  |
| 6                                                                            | Y5S207000 | Clamp Bolt (M5 x 18.5)                | В        |                         |  |
| A: Same parts.                                                               |           |                                       | Ма       | May-2019-4510           |  |
| B: Parts are usable, but differ in materials, appearance, finish, size, etc. |           |                                       | © s      | © Shimano Inc. I        |  |