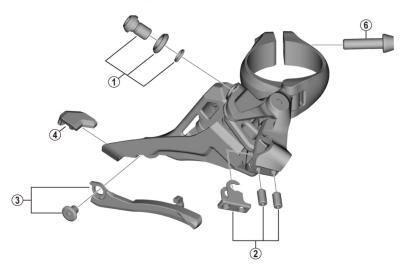

## Middle clamp band type

|                                                                              |           |                                       | FD-M9100 |                         |  |
|------------------------------------------------------------------------------|-----------|---------------------------------------|----------|-------------------------|--|
| ITEM                                                                         | SHIMANO   | DESCRIPTION                           | -        | INTERCHANGE-<br>ABILITY |  |
| NO.                                                                          | CODE NO.  | DESCRIPTION                           | ABI      |                         |  |
| 1                                                                            | Y5S898020 | Cable Fixing Bolt Unit (M6 x 9.2)     | В        |                         |  |
| 2                                                                            | Y5R198020 | Stroke Adjust Screws (M4 x 8) & Plate | A        |                         |  |
| 3                                                                            | Y2CT98020 | Chain Catcher Unit                    | A        |                         |  |
| 4                                                                            | Y5RC08000 | Rubber Pad B                          | A        |                         |  |
| 5                                                                            | Y5S415000 | Clamp Bolt (M6 x 14.5)                | В        |                         |  |
| 6                                                                            | Y5S207000 | Clamp Bolt (M5 x 18.5)                | В        |                         |  |
| A: Same parts.                                                               |           |                                       | Ма       | May-2019-4510           |  |
| B: Parts are usable, but differ in materials, appearance, finish, size, etc. |           |                                       | © s      | © Shimano Inc. I        |  |