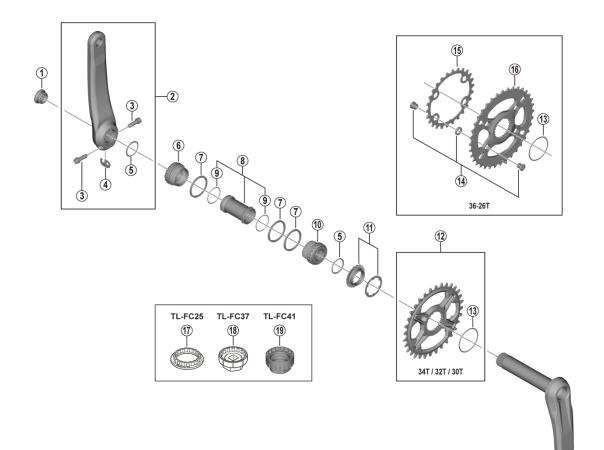

## SLX Crankset FC-M7100-1 FC-M7100-2 BB-MT800 SM-CRM75

|                                                                              |            |                                                                | 00                    | 001              |  |  |
|------------------------------------------------------------------------------|------------|----------------------------------------------------------------|-----------------------|------------------|--|--|
| Chair                                                                        |            | nations: 36-26T / 34T / 32T / 30T                              | <sup>6</sup> C.118700 |                  |  |  |
| • Chair                                                                      | SHIMANO    | INTERCHANGE-                                                   |                       |                  |  |  |
| NO.                                                                          | CODE NO.   | DESCRIPTION                                                    | ABILITY               |                  |  |  |
| 1                                                                            | Y0J620000  | Crank Arm Fixing Bolt                                          | A                     |                  |  |  |
|                                                                              | Y0J998010  | Left Hand Crank Arm Unit 165 mm                                |                       |                  |  |  |
| 2                                                                            | Y0J998020  | Left Hand Crank Arm Unit 170 mm                                |                       |                  |  |  |
| ~                                                                            | Y0J998030  | Left Hand Crank Arm Unit 175 mm                                |                       |                  |  |  |
| 3                                                                            | Y1GS21000  | Clamp Bolt with Washer (M6 x 21)                               | Α                     |                  |  |  |
| 4                                                                            | Y0J698050  | Plate                                                          | A                     |                  |  |  |
| 5                                                                            | Y1F316000  | Ring                                                           | A                     |                  |  |  |
| 6                                                                            | Y1V698010  | Left Hand Adapter (B.C.1.37" x 24T) English Thread (BB-MT800)  | A                     |                  |  |  |
| 7                                                                            | Y1P804000  | Spacer (2.5 mm)                                                | А                     |                  |  |  |
| 8                                                                            | Y1E598210  | Inner Cover & O-Ring                                           | А                     |                  |  |  |
| 9                                                                            | Y1TF21000  | O-Ring                                                         | А                     |                  |  |  |
| 10                                                                           | Y1V698020  | Right Hand Adapter (B.C.1.37" x 24T) English Thread (BB-MT800) | A                     |                  |  |  |
| 11                                                                           | Y0J698060  | Lock Ring & Washer                                             | A                     |                  |  |  |
| 12                                                                           | ISMCRM75A0 | Chainring 30T w/Spacer (SM-CRM75)                              |                       |                  |  |  |
|                                                                              | ISMCRM75A2 | Chainring 32T w/Spacer (SM-CRM75)                              |                       |                  |  |  |
|                                                                              | ISMCRM75A4 | Chainring 34T w/Spacer (SM-CRM75)                              |                       |                  |  |  |
| 13                                                                           | Y0JC61000  | Spacer                                                         | A                     |                  |  |  |
| 14                                                                           | Y0JB98020  | Gear Fixing Bolt Unit (4 sets)                                 | В                     |                  |  |  |
| 15                                                                           | Y0J826000  | Chainring 26T-BJ for 36-26T                                    | A                     |                  |  |  |
| 16                                                                           | Y0JB98010  | Chainring 36T-BJ for 36-26T                                    | В                     |                  |  |  |
| 17                                                                           | Y13009260  | TL-FC25 Adapter Installation Tool                              |                       |                  |  |  |
| 18                                                                           | Y13009270  | TL-FC37 Adapter Installation Tool                              |                       |                  |  |  |
| 19                                                                           | Y13098720  | TL-FC41 Front Chainring Direct Mount Tool                      |                       |                  |  |  |
| A: Same                                                                      | e parts.   |                                                                | Aug201                | 19-4599          |  |  |
| B: Parts are usable, but differ in materials, appearance, finish, size, etc. |            |                                                                | © Shimai              | © Shimano Inc. I |  |  |