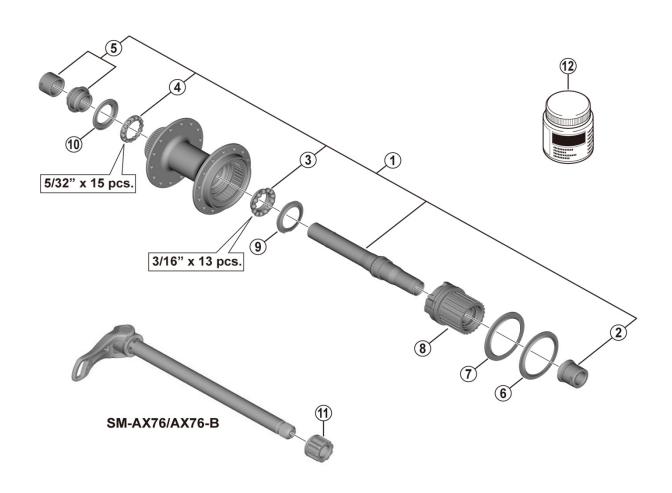

## FH-MT510/MT510-B For Disc Brake SM-AX76 /AX76-B

| Over       | Lock Nut Dimen      | sion: 142 mm (5-19/32") for FH-MT500 / 148 mm (5-13/16") for FH-MT500-B | OS W. F.              | FH.M7500-8 | , |
|------------|---------------------|-------------------------------------------------------------------------|-----------------------|------------|---|
| TEM<br>NO. | SHIMANO<br>CODE NO. | DESCRIPTION                                                             | INTERCHANG<br>ABILITY |            |   |
| 1          | Y3GA98010           | Complete Hub Axle for FH-MT510                                          |                       |            |   |
| '          | Y0KD98010           | Complete Hub Axle for FH-MT510-B                                        |                       |            |   |
| 2          | Y3G198020           | Right Hand Cap Unit                                                     |                       |            |   |
| 3          | Y3G198030           | Right Hand Ball Retainer (3/16" x 13)                                   | A                     | Α          |   |
| 4          | Y0CJ98030           | Ball Retainer (5/32" x 15)                                              | A                     | Α          |   |
| 5          | Y0KD98030           | Left Hand Lock Nut & Cone w/Dust Cover                                  |                       |            |   |
| 6          | Y3GD10000           | Outer Seal Cap                                                          | A                     | Α          |   |
| 7          | Y3GD11000           | Outer Seal Ring                                                         | A                     | Α          |   |
| 8          | Y0KD98040           | Freewheel Body Unit                                                     | Α                     | Α          |   |
| 9          | Y3G112000           | Inner Cover                                                             | Α                     | Α          |   |
| 10         | Y26D10000           | Seal Ring                                                               | Α                     | Α          |   |
| 11         | Y27Y02000           | Fixing Nut (M12)                                                        |                       |            |   |
| 12         | Y3B980000           | Grease for FREEHUB 50g                                                  | Α                     | Α          |   |

Y3B980000 12 A: Same parts.

© Shimano Inc. ITP

B: Parts are usable, but differ in materials, appearance, finish, size, etc.

Absence of mark indicates non-interchangeability.

Specifications are subject to change without notice.