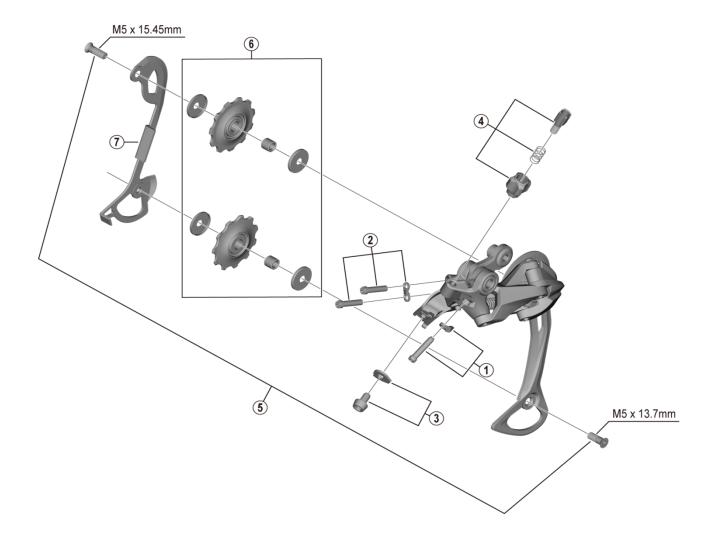

|                |           |                                           | RD-M3000-SGS | RD-M2000-SGS |         |
|----------------|-----------|-------------------------------------------|--------------|--------------|---------|
| ITEM           | SHIMANO   | DESCRIPTION                               | INTI         | ERCHAN       | GE-     |
| NO.            | CODE NO.  | DESCRIPTION                               | ABILITY      |              |         |
| 1              | Y5RK98030 | End Adjusting Screw (M4 x 19.3) & Plate   | Α            | Α            |         |
| 2              | Y5RK98040 | Stroke Adjusting Screws (M4 x 18) & Plate | Α            | Α            |         |
| 3              | Y3HP98010 | Cable Fixing Screw & Plate                | В            | В            |         |
| 4              | Y67S98050 | Cable Adjustment Barrel Unit              | Α            | Α            |         |
| 5              | Y5P998100 | Pulley Screw (M5 x 15.45) & (M5 x 13.7)   | Α            | В            |         |
| 6              | Y5FT98030 | Tension & Guide Pulley Unit               | Α            | Α            |         |
| 7              | Y5P910000 | Inner Plate                               | Α            | Α            |         |
| A: Same parts. |           |                                           |              | May-20       | 20-4657 |