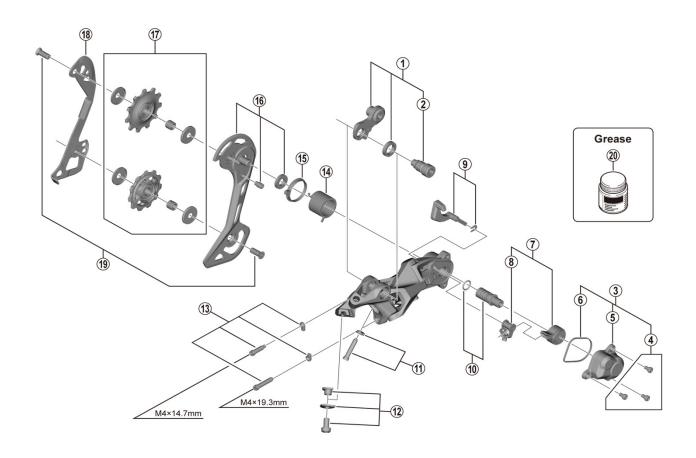

## **DEORE Rear Derailleur** RD-M5120-SGS 11/10-speed

|               |           |                                      | $R_{D-\Lambda}$ | 3D-N    |  |  |
|---------------|-----------|--------------------------------------|-----------------|---------|--|--|
| ITEM          | SHIMANO   | DESCRIPTION                          | INTERCHANGE-    |         |  |  |
| NO.           | CODE NO.  |                                      |                 | ABILITY |  |  |
| 1             | Y3HM98020 | Bracket Axle Unit (for normal type)  | Α               | В       |  |  |
| 2             | Y3HM000F0 | B-Axle 2 (for Direct Mount type)     | Α               |         |  |  |
| 3             | -         | P-Cover Unit                         |                 |         |  |  |
| 4             | Y5Y198070 | P-Cover Screw Set (3 pcs.)           |                 | Α       |  |  |
| 5             | -         | P-Cover                              |                 |         |  |  |
| 6             | Y5RT16000 | P-Cover Packing                      |                 | Α       |  |  |
| 7             | Y3GF98040 | Stabilizer Unit                      |                 | Α       |  |  |
| 8             | Y3E498040 | Cam Unit                             |                 | Α       |  |  |
| 9             | Y5YX98040 | Switch Lever Unit & Fixing Plate     |                 | Α       |  |  |
| 10            | Y5PV98060 | P-Axle & O-Ring                      |                 | Α       |  |  |
| 11            | Y3HM98040 | End Adjust Screw (M4 x 19.3) & Plate | Α               | В       |  |  |
| 12            | Y3HM98050 | Cable Fixing Bolt Unit               | Α               |         |  |  |
| 13            | Y3HM98060 | Stroke Adjusting Screws & Plate      | Α               | В       |  |  |
| 14            | Y5PV17000 | P-Tension Spring                     |                 | Α       |  |  |
| 15            | Y5PV24000 | P-Seal Ring                          |                 | Α       |  |  |
| 16            | Y3HM98070 | Outer Plate Assembly (SGS)           |                 | В       |  |  |
| 17            | Y3HM98010 | Tension & Guide Pulley Set           | Α               | В       |  |  |
| 18            | Y3HM000B0 | Inner Plate (SGS)                    | Α               | Α       |  |  |
| 19            | Y3HM98080 | Pulley Screw (M5 x 13.7) 2 pcs.      | Α               | В       |  |  |
| 20            | Y04121000 | New Grease for Stabilizer (Net. 50g) |                 | Α       |  |  |
| A. Comp ports |           |                                      |                 |         |  |  |

A: Same parts.

May-2020-4676

© Shimano Inc. I

B: Parts are usable, but differ in materials, appearance, finish, size, etc.