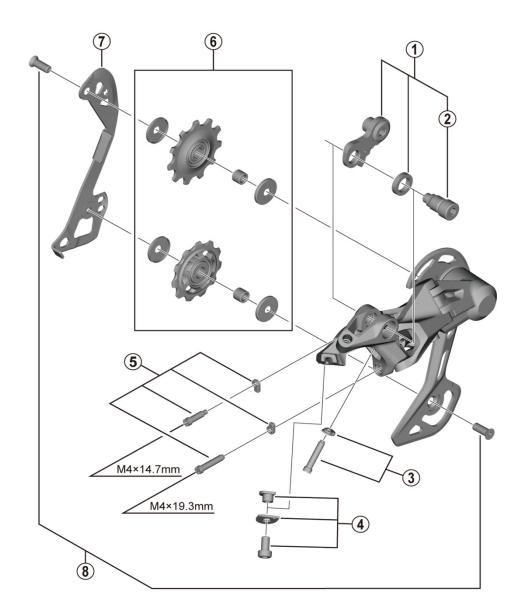

|      |           |                                      | RD-M5120     | RD-M6000-GS |  |  |
|------|-----------|--------------------------------------|--------------|-------------|--|--|
| ITEM | SHIMANO   | DESCRIPTION                          | INTERCHANGE- |             |  |  |
| NO.  | CODE NO.  | DESCRIPTION                          |              | ABILITY     |  |  |
| 1    | Y3HM98020 | Bracket Axle Unit (for normal type)  | Α            | В           |  |  |
| 2    | Y3HM000F0 | B-Axle 2 (for Direct Mount type)     | Α            |             |  |  |
| 3    | Y3HM98040 | End Adjust Screw (M4 x 19.3) & Plate | Α            | В           |  |  |
| 4    | Y3HM98050 | Cable Fixing Bolt Unit               | Α            |             |  |  |
| 5    | Y3HM98060 | Stroke Adjusting Screws & Plate      | Α            | В           |  |  |
| 6    | Y3HM98010 | Tension & Guide Pulley Set           | Α            | В           |  |  |
| 7    | Y3HM000B0 | Inner Plate (SGS)                    | Α            | Α           |  |  |
| 8    | Y3HM98080 | Pulley Screw (M5 x 13.7) 2 pcs.      | Α            | В           |  |  |

A: Same parts.

Absence of mark indicates non-interchangeability.

Specifications are subject to change without notice.

May-2020-4674

© Shimano Inc. I

B: Parts are usable, but differ in materials, appearance, finish, size, etc.