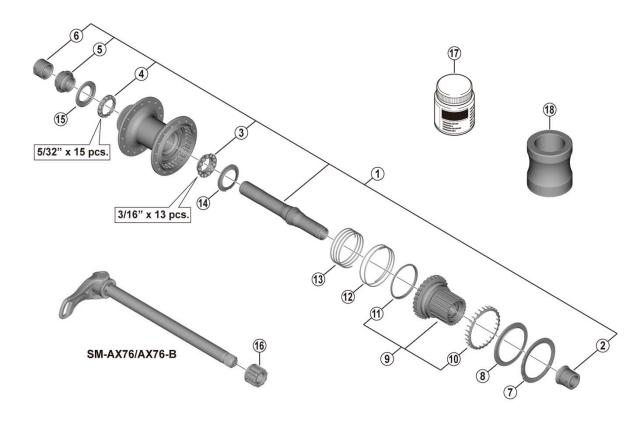

## SLX Freehub (12-Speed) FH-M7110/M7110-B For Disc Brake SM-AX76 /AX76-B

|                                                                              |                     |                                                                         | Fr.1181708              |
|------------------------------------------------------------------------------|---------------------|-------------------------------------------------------------------------|-------------------------|
|                                                                              |                     | sion: 142 mm (5-19/32") for FH-M7110 / 148 mm (5-13/16") for FH-M7110-B | H. W.                   |
| ITEM<br>NO.                                                                  | SHIMANO<br>CODE NO. | DESCRIPTION                                                             | INTERCHANGE-<br>ABILITY |
| 1 -                                                                          | Y3G498010           | Complete Hub Axle for FH-M7110                                          | В                       |
|                                                                              | Y3G698010           | Complete Hub Axle for FH-M7110-B                                        | В                       |
| 2                                                                            | Y3G198020           | Right Hand Cap Unit                                                     | A                       |
| 3                                                                            | Y3G198030           | Right Hand Ball Retainer (3/16" x 13)                                   | A                       |
| 4                                                                            | Y0CJ98030           | Ball Retainer (5/32" x 15)                                              | A                       |
| 5                                                                            | Y3G198040           | Left Hand Cone w/Dust Cover                                             | A                       |
| 6                                                                            | Y3G104000           | Left Hand Lock Nut                                                      | A                       |
| 7                                                                            | Y3FL98060           | C-Ring w/Outer Dust Cover                                               | A                       |
| 8                                                                            | Y3FM26000           | Outer Seal Ring                                                         | A                       |
| 9                                                                            | Y3G198050           | Complete Freewheel Body                                                 | A                       |
| 10                                                                           | Y3G111000           | Spacer                                                                  | A                       |
| 11                                                                           | Y3FM11000           | Slider                                                                  | A                       |
| 12                                                                           | Y3FM10000           | Spring                                                                  | A                       |
| 13                                                                           | Y3FM12000           | Coil Spring                                                             | A                       |
| 14                                                                           | Y3G112000           | Inner Cover                                                             | A                       |
| 15                                                                           | Y26D10000           | Seal Ring                                                               | A                       |
| 16                                                                           | Y27Y02000           | Fixing Nut (M12)                                                        | A                       |
| 17                                                                           | Y38Z98000           | Seal Grease for FREEHUB 50g                                             | A                       |
| 18                                                                           | Y1Y100010           | TL-FH16 Seal Ring Presser                                               | A                       |
| A: Same parts.                                                               |                     |                                                                         | Aug2019-4603            |
| B: Parts are usable, but differ in materials, appearance, finish, size, etc. |                     |                                                                         | © Shimano Inc. ITP      |