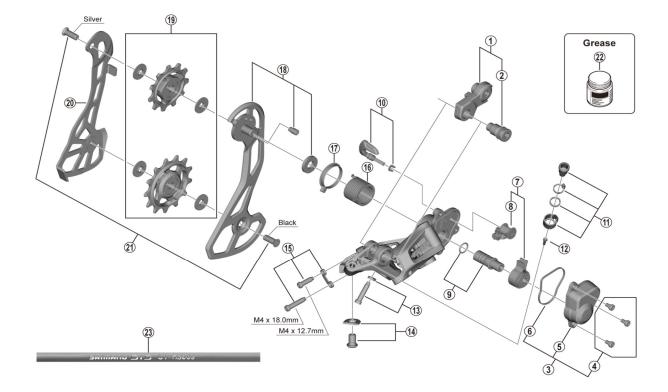

## GRX Rear Derailleur **RD-RX810** (11-speed)

| ITEM | SHIMANO   |                                                                                                 |         |
|------|-----------|-------------------------------------------------------------------------------------------------|---------|
| NO.  | CODE NO.  | DESCRIPTION                                                                                     |         |
| 1    | Y3E998020 | Bracket Axle Unit (for normal type)                                                             |         |
| 2    | Y3E958000 | B-Axle 2 (for Direct Mount type)                                                                |         |
| 3    | Y3GE98020 | P-Cover Unit                                                                                    |         |
| 4    | Y5Y198070 | P-Cover Bolt Set (3 pcs.)                                                                       |         |
| 5    | Y3GE41000 | P-Cover                                                                                         |         |
| 6    | Y3FK41000 | P-Cover Packing                                                                                 |         |
| 7    | Y3GE98060 | Stabilizer Unit                                                                                 |         |
| 8    | Y5Y198120 | Cam Unit                                                                                        |         |
| 9    | Y5PV98060 | P-Axle & O-Ring                                                                                 |         |
| 10   | Y3GE98030 | Switch Lever Unit & Fixing Plate                                                                |         |
| 11   | Y3E998030 | Cable Adjusting Bolt Unit                                                                       |         |
| 12   | Y5PV48000 | Cover with tongue                                                                               |         |
| 13   | Y3E998040 | End Adjusting Bolt (M4 x 18) & Plate                                                            |         |
| 14   | Y3E998050 | Cable Fixing Bolt & Plate                                                                       |         |
| 15   | Y3E998060 | Stroke Adjusting Bolts & Plate                                                                  |         |
| 16   | Y5PV17000 | P-Tension Spring                                                                                |         |
| 17   | Y5PV24000 | P-Seal Ring                                                                                     |         |
| 18   | Y3GE98040 | Outer Plate Assembly                                                                            |         |
| 19   | Y3GE98010 | Tension & Guide Pulley Set                                                                      |         |
| 20   | Y3GE06000 | Inner Plate                                                                                     |         |
| 21   | Y3GE98050 | Tension Pulley Bolt (M5 x 12.45/Black) & Guide Pulley Bolt (M5 x12.45/Silver)                   |         |
| 22   | Y04121000 | New Grease for Stabilizer (Net. 50g)                                                            |         |
| 23   | Y0BM98011 | OT-RS900 (Black) 240 mm x 10 pcs. (with Sealed Outer Cap & Outer Cap with Long Tongue)          |         |
|      | Y0BM98021 | OT-RS900 (White) 240 mm x 10 pcs. (with Sealed Outer Cap & Outer Cap with Long Tongue)          |         |
|      | Y0BM98031 | OT-RS900 (Red) 240 mm x 10 pcs. (with Sealed Outer Cap & Outer Cap with Long Tongue)            |         |
|      | Y0BM98041 | OT-RS900 (High-tech gray) 240 mm x 10 pcs. (with Sealed Outer Cap & Outer Cap with Long Tongue) |         |
|      |           | May-201                                                                                         | 19-4589 |