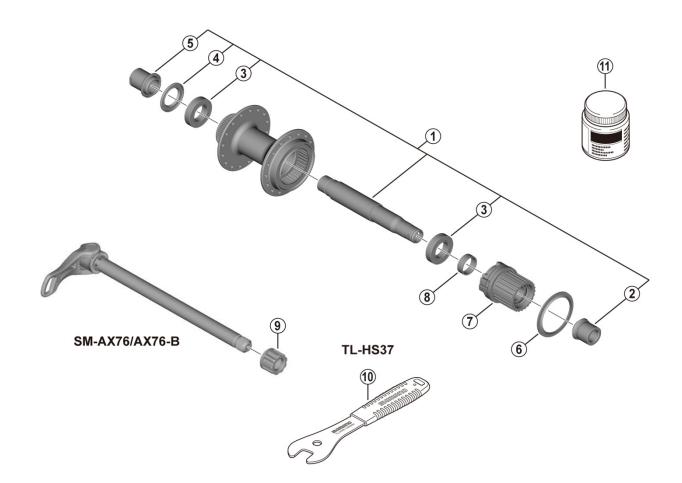

## Freehub (12-speed) For Disc Brake FH-MT410 FH-MT410-в SM-AX76 SM-AX76-в

| • Over L                                                                     | .ock Nut Dimensio | n: 142 mm for FH-MT410 / 148 mm for FH-MT410-B | 00+14-14-100 | EH-MISIO                |  |  |
|------------------------------------------------------------------------------|-------------------|------------------------------------------------|--------------|-------------------------|--|--|
| ITEM                                                                         | SHIMANO           | DESCRIPTION                                    | INTE         | INTERCHANGE-<br>ABILITY |  |  |
| NO.                                                                          | CODE NO.          |                                                |              |                         |  |  |
| 1                                                                            | Y3HU98010         | Complete hub axle for FH-MT410                 |              |                         |  |  |
|                                                                              | Y3HV98010         | Complete hub axle for FH-MT410-B               |              |                         |  |  |
| 2                                                                            | Y3HV98020         | Right hand cap unit                            |              |                         |  |  |
| 3                                                                            | Y3HV48000         | Ball bearing                                   |              |                         |  |  |
| 4                                                                            | Y26D10000         | Seal ring                                      |              |                         |  |  |
| 5                                                                            | Y3HV98030         | Left hand nut with dust cover                  |              |                         |  |  |
| 6                                                                            | Y3GD10000         | Outer seal cap                                 |              | A                       |  |  |
| * 7                                                                          | Y3HU98020         | Freewheel body unit                            |              |                         |  |  |
| 8                                                                            | Y3HV47000         | Spacer                                         |              |                         |  |  |
| 9                                                                            | Y27Y02000         | Fixing nut (M12)                               | A            | A                       |  |  |
| 10                                                                           | Y23098030         | TL-HS37 Hub spanner (17 mm)                    | A            | A                       |  |  |
| 11                                                                           | Y3B980000         | Grease for freehub 50 g                        |              | А                       |  |  |
| A: Same parts.                                                               |                   |                                                |              | Apr2021-4716A           |  |  |
| B: Parts are usable, but differ in materials, appearance, finish, size, etc. |                   |                                                |              | © Shimano Inc. I        |  |  |