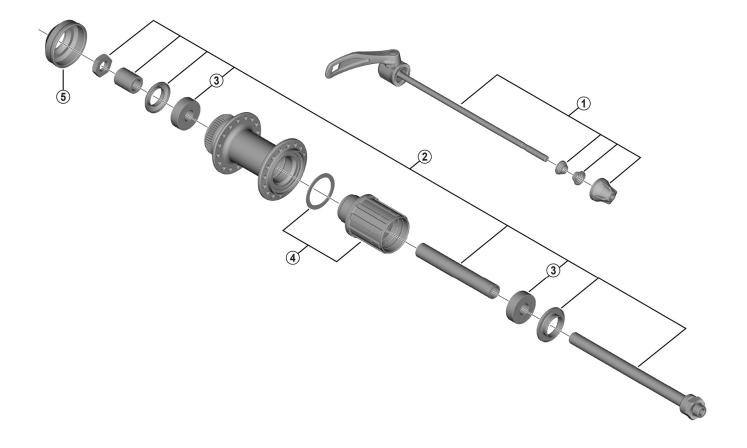

| • | O.L | .D. | 135 | mm |
|---|-----|-----|-----|----|

| • O.L.D. 135 mm |           |                                        | <u> </u> | Ц            | Ĩ         |
|-----------------|-----------|----------------------------------------|----------|--------------|-----------|
| ITEM            | SHIMANO   | DESCRIPTION                            |          | INTERCHANGE- |           |
| NO.             | CODE NO.  | DESCRIPTION                            |          | ABILITY      |           |
| 1               | Y4SK98120 | Complete quick release 168 mm          | A        |              |           |
|                 | Y31H98010 | Complete quick release 173 mm          | A        |              |           |
| 2               | Y3K198010 | Complete hub axle                      |          |              |           |
| 3               | Y3K19802T | Sealed cartridge bearing (10 x 26 x 8) |          |              | В         |
| 4               | Y3K198030 | Complete freewheel body                |          |              |           |
| 5               | Y2K29801T | Rotor mount cover                      |          |              | Α         |
| A: Same parts.  |           |                                        |          |              | 2023-5041 |