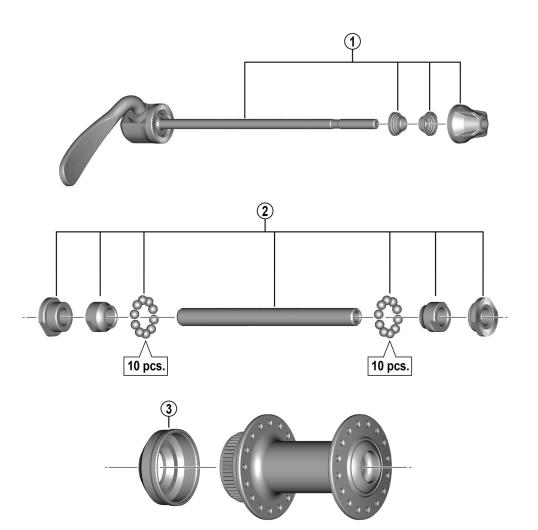

## Front Hub HB-QC300 For Disc Brake

| • • • • •                                                                    | D. 100 mm           |                               | <sup>1</sup> B.1X505 |                         |  |
|------------------------------------------------------------------------------|---------------------|-------------------------------|----------------------|-------------------------|--|
| ITEM<br>NO.                                                                  | SHIMANO<br>CODE NO. | DESCRIPTION                   |                      | INTERCHANGE-<br>ABILITY |  |
| 1                                                                            | Y2AU98020           | Complete quick release 129 mm | A                    |                         |  |
|                                                                              | Y2A398010           | Complete quick release 133 mm | А                    |                         |  |
| 2                                                                            | Y2A198010           | Complete hub axle 108 mm      | A                    |                         |  |
| 3                                                                            | Y2K29801T           | Rotor mount cover             |                      |                         |  |
| A: Same parts.                                                               |                     |                               |                      | Mar2023-4953            |  |
| B: Parts are usable, but differ in materials, appearance, finish, size, etc. |                     |                               |                      | © Shimano Inc. I        |  |
| Absence of mark indicates non-interchangeability.                            |                     |                               |                      |                         |  |